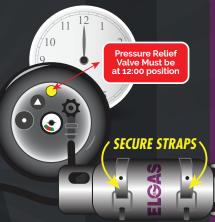

- 1. Once again, be sure to wear the specified PPE.
- 2. Make sure there is NO SMOKING or other ignition source in the area.

- 3. Be sure the main valve on the full gas bottle is fully OFF. Check the O-rings in the connectors to be sure they are in good condition.
- 4. Using safe lifting procedures, place the full gas bottle centred in the brackets, with the Pressure Relief Valve located at the 12 o'clock position. When properly situated, secure the gas bottle by engaging the brackets. Make sure the straps are tight and secure.
- 5. Connect the gas line to the gas bottle and tighten firmly (clockwise).
- 6. Turn the main gas valve ON (anti-clockwise) and spray the assembly with a soapy water solution to check for any possible leaks. If you see any bubbling or smell any gas,