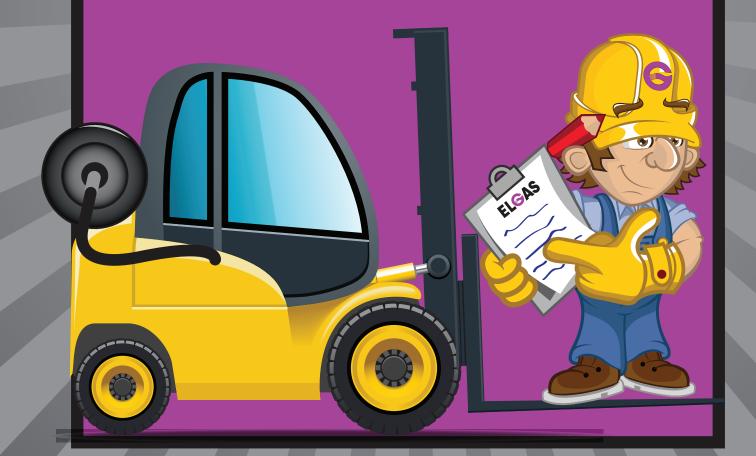

## FORKLIFT CHANGEOVER MANUAL

- 1. Be sure to wear your PPE. For this process you should be wearing long sleeves, long rubberised gloves and eye protection.
- 2. Make sure there is NO SMOKING or other ignition source in the area.
- 3. Turn the empty gas bottle valve OFF (clockwise).
- 4. Disconnect the gas line by unscrewing the connector (anti-clockwise). Be aware and cautious, as a small amount of gas may be released from the gas line upon disconnection.
- 5. Release the brackets that hold the gas bottle.
- 6. Remove the empty gas bottle from the forklift. Be sure to use safe lifting procedures.
- 7. Store the empty bottle in your designated safe storage area. Always store in an upright position, even if you believe it to be empty.
  - Remember to call us on 131 161 to order more gas.

- 1. Once again, be sure to wear the specified PPE.
- 2. Make sure there is NO SMOKING or other ignition source in the area.

- 3. Be sure the main valve on the full gas bottle is fully OFF. Check the O-rings in the connectors to be sure they are in good condition.
- 4. Using safe lifting procedures, place the full gas bottle centred in the brackets, with the Pressure Relief Valve located at the 12 o'clock position. When properly situated, secure the gas bottle by engaging the brackets. Make sure the straps are tight and secure.
- 5. Connect the gas line to the gas bottle and tighten firmly (clockwise).
- 6. Turn the main gas valve ON (anti-clockwise) and spray the assembly with a soapy water solution to check for any possible leaks. If you see any bubbling or smell any gas,

turn the valve OFF and recheck the connection and O-rings. Do NOT leave the gas valve turned ON or operate the forklift if you cannot fix the leak.

ELGAS

2015 FIGAS ITD